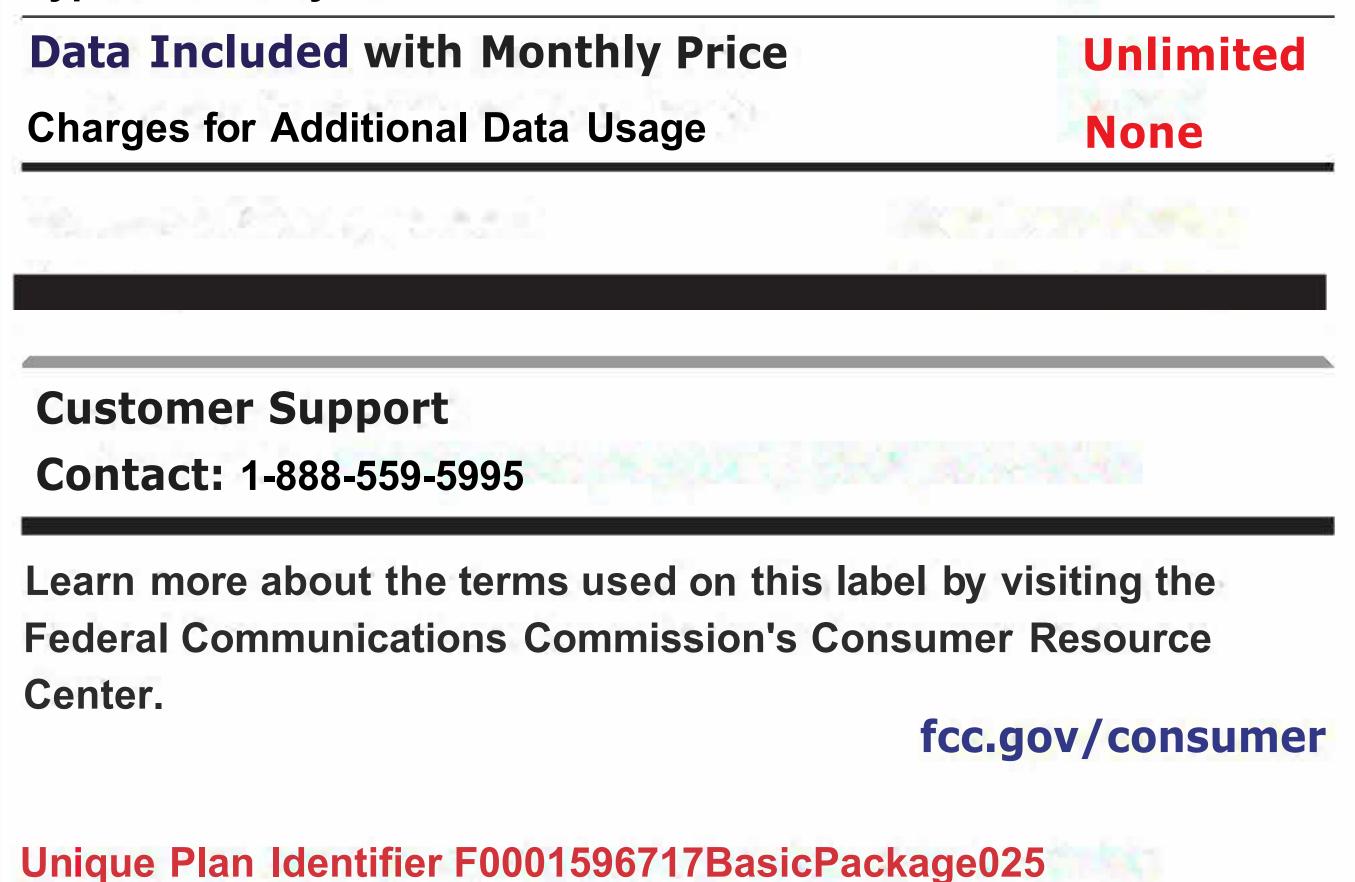

# **Additional Charges & Terms**

**Provider Monthly Fees** 

One-time Fees at the time of sign up: deposit (\$50) & installation fee (\$39)

\$89/mo.

\$25

None

**Early Termination Fee** 

**Government Taxes** 